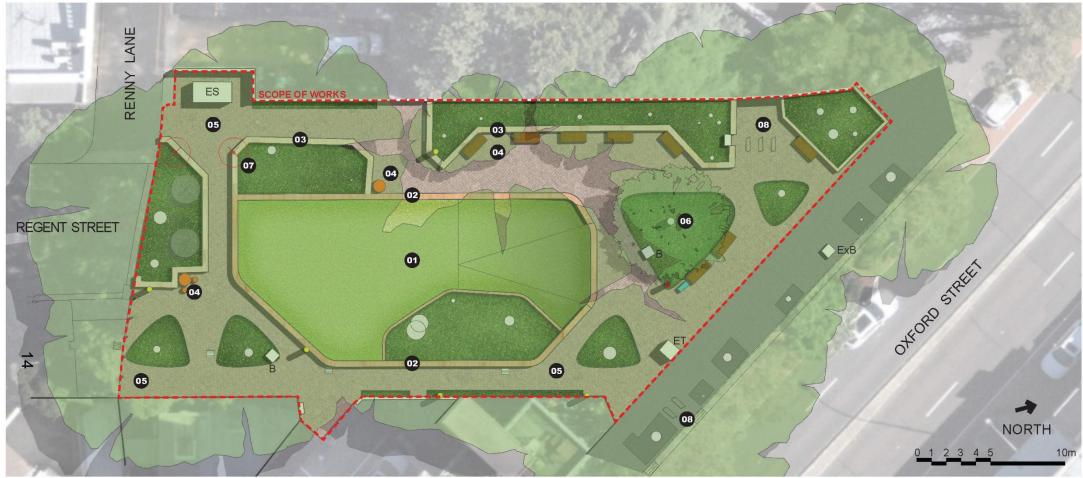

## **Attachment A**

**Revised Concept Plan** 

IIIIIIII Location Plan

The upgrade includes a new raised turf area surraynded by a new sandstone seating wall at the centre of the reserve, new access paths, more places for seating and gathering, more planting areas, new water bubbler with dog bowl and bins with dog bag

## **Proposed Works**

- New raised turf area slopes down to meet pavement adjacent Oxford Street
- New sawn sandstone block seating wall borders the raised turf area
- **3** Existing sandstone walls retained to preserve the current character of the Reserve
- New seating areas with bench seats and cafe style furniture offer spaces for relaxing and social interaction

- New brick paving unifies the space whilst improving accessibility between Oxford and Regent Streets
- New small shade tolerant feature tree to complement the established existing trees
- Remove 2no. existing small trees / large shrubs to enable better sight lines and passive surveillance into the park from Regent Street
- Existing bike racks retained to encourage active modes of transport

New 'traditional' park seating

New round cafe table and stools

New bins with dog bag dispenser 2no.

New water bubbler with dog bowl

New park sign

New standard City lighting

ES Existing substation

ET Existing Telstra phone box retained