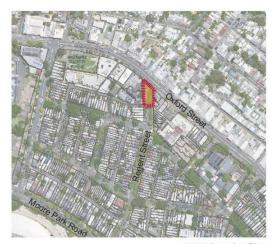

## **Attachment A**

**Revised Concept Plan** 



IIIIIIII Location Plan

## **Background**

We are currently upgrading more than 35 parks across the City of Sydney area, from small pocket parks to larger neighbourhood parks.

We developed this concept plan for Regent Street Reserve based on your feedback from consultation in late 2023.

The upgrade includes a new raised turf area surraynded by a new sandstone seating wall at the centre of the reserve, new access paths, more places for seating and gathering, more planting areas, new water bubbler with dog bowl and bins with dog bag

We invite your feedback on the proposed concept design.



Artist impression of the new Regent Street Reserve looking from Oxford Street



Example of 'traditional style' seating



Example of new sawn cut sandstone seating wall



Example of new brick pavin