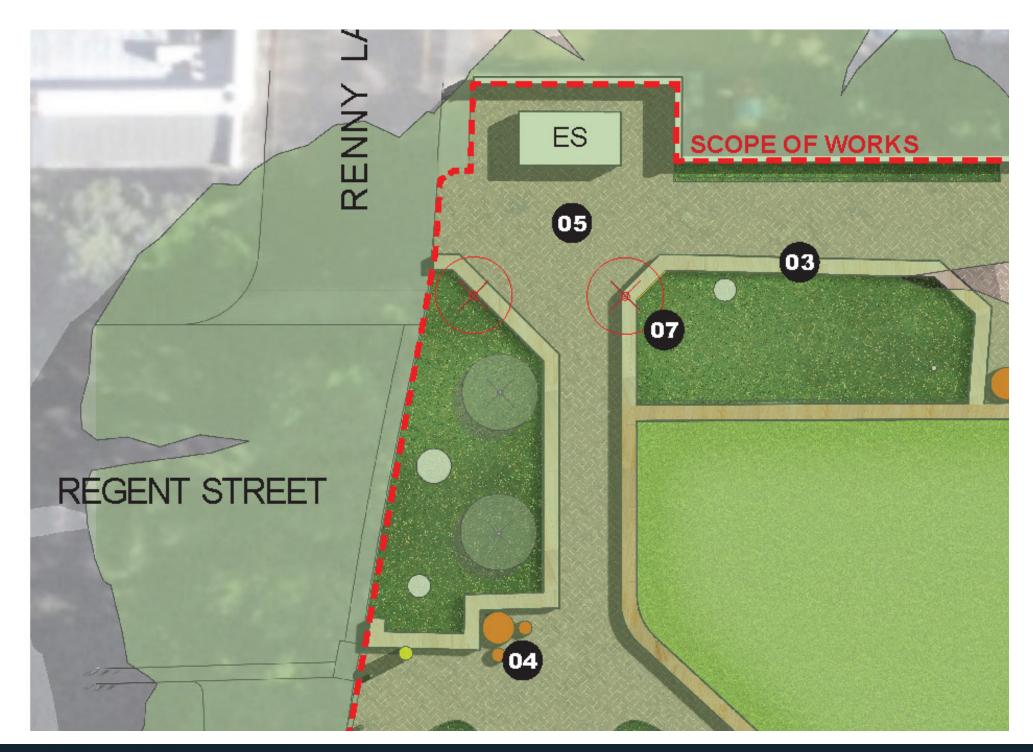

## **Proposed Works**

- New raised turf area slopes down to meet pavement adjacent Oxford Street
- New sawn sandstone block seating wall borders the raised turf area
- **3** Existing sandstone walls retained to preserve the current character of the Reserve
- New seating areas with bench seats and cafe style furniture offer spaces for relaxing and social interaction

- New brick paving unifies the space whilst improving accessibility between Oxford and Regent Streets
- New small shade tolerant feature tree to complement the established existing trees
- Remove 2no. existing small trees / large shrubs to enable better sight lines and passive surveillance into the park from Regent Street
- Existing bike racks retained to encourage active modes of transport

New 'traditional' park seating

New round cafe table and stools

New bins with dog bag dispenser 2no.

New water bubbler with dog bowl

New park sign

New standard City lighting

ES Existing substation

ET Existing Telstra phone box retained