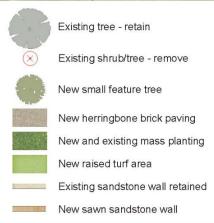

The upgrade includes a new raised turf area surraynded by a new sandstone seating wall at the centre of the reserve, new access paths, more places for seating and gathering, more planting areas, new water bubbler with dog bowl and bins with dog bag

## **Proposed Works**

- New raised turf area slopes down to meet pavement adjacent Oxford Street
- New sawn sandstone block seating wall borders the raised turf area
- **3** Existing sandstone walls retained to preserve the current character of the Reserve
- New seating areas with bench seats and cafe style furniture offer spaces for relaxing and social interaction

- New brick paving unifies the space whilst improving accessibility between Oxford and Regent Streets
- New small shade tolerant feature tree to complement the established existing trees
- Remove 2no. existing small trees / large shrubs to enable better sight lines and passive surveillance into the park from Regent Street
- Existing bike racks retained to encourage active modes of transport