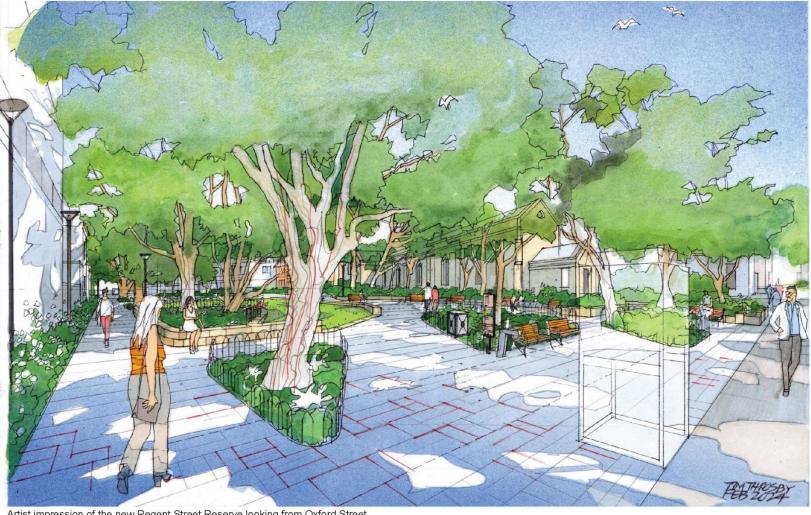

We invite your feedback on the proposed concept design.

Artist impression of the new Regent Street Reserve looking from Oxford Street

Example of 'traditional style' seating

Example of new sawn cut sandstone seating wall

## **Proposed Works**

- New raised turf area slopes down to meet pavement adjacent Oxford Street
- New sawn sandstone block seating wall borders the raised turf area
- **3** Existing sandstone walls retained to preserve the current character of the Reserve
- New seating areas with bench seats and cafe style furniture offer spaces for relaxing and social interaction

- New brick paving unifies the space whilst improving accessibility between Oxford and Regent Streets
- New small shade tolerant feature tree to complement the established existing trees
- Remove 2no. existing small trees / large shrubs to enable better sight lines and passive surveillance into the park from Regent Street
- Existing bike racks retained to encourage active modes of transport